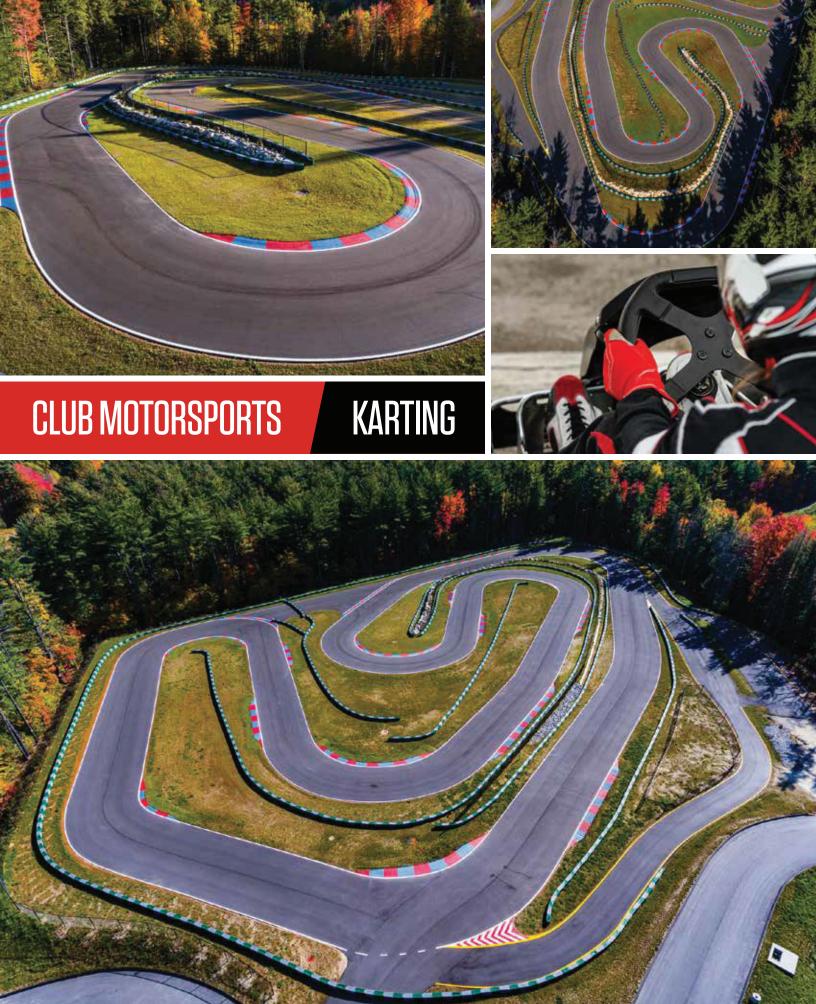

## CLUB MOTORSPORTS KARTING

## **GENERAL INFORMATION**

**Individual Memberships** 

- The season runs from April through November (weather permitting)
- Standard Karting Course sessions are twelve (12) minutes in duration. We estimate 30 total sessions per day.